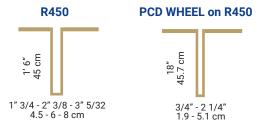

## **STANDARD FEATURES**

**Productivity** Exploit the productivity of CityCleanfast with R450AC axially driven trenching wheel, featuring an hydraulic offset of 95 cm (3' 1") right and 48 cm (1' 7") left, +/- 15° hydraulic tilt (rotation about horizontal axis) and 90° right and 25° left of hydraulic pivot (totation about vertical axis). These are offered as standard with open cabin, detection radar for collision avoidance, manual distributor, working lights, crumbshoe, side chests and TrenchTronic.