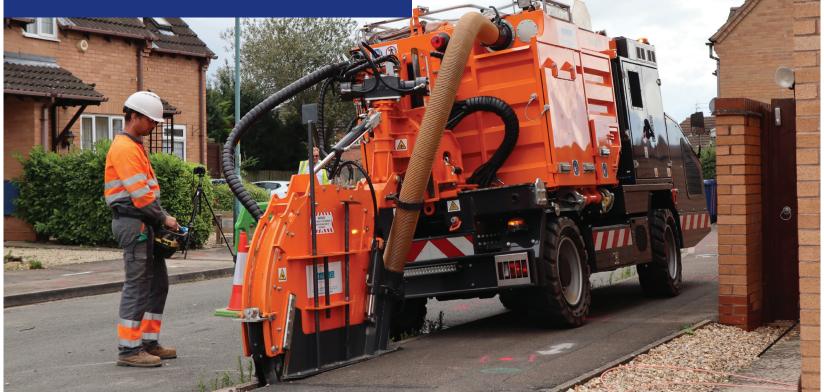

# **CITY CLEANFAST**

Tesmec CityCleanfast is a 10 metric ton-class trencher featuring a 142 HP (105 kW) engine conceived for a clean and fast deployment of fiber optic in urban environments.

## **STANDARD FEATURES**

**Productivity** Exploit the productivity of CityCleanfast with R450AC axially driven trenching wheel, featuring an hydraulic offset of 95 cm (3' 1") right and 48 cm (1' 7") left, +/- 15° hydraulic tilt (rotation about horizontal axis) and 90° right and 25° left of hydraulic pivot (totation about vertical axis). These are offered as standard with open cabin, detection radar for collision avoidance, manual distributor, working lights, crumbshoe, side chests and TrenchTronic.

**Suction base** Cleanfast allows to simultaneously trench, vacuum out and collect the excavated material, also in curves and sidewalks in different soil types (concrete, asphalt, rock).

**Remote control** Experience the radio control system, which enables the operator to control the machine remotely, increasing the safety in site, the visibility on the trenching area and on the trenching tool.

#### **OPTIONAL FEATURES**

- Closed cabin
- Telescopic arms bigbag support
- Kit Camera
- Bigbag 1 m3, Dumpster 1 m3
- Re.M
- Smart Tracker