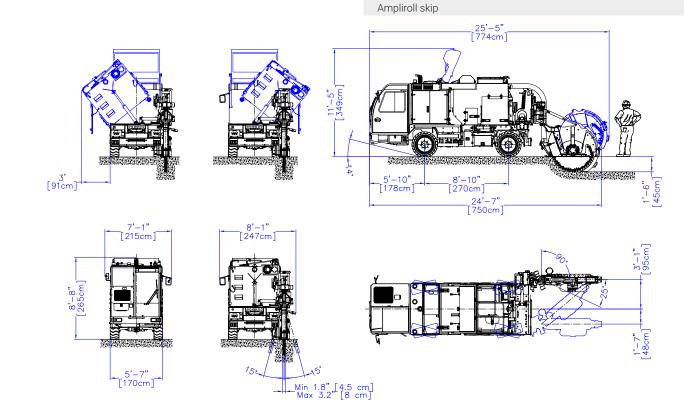

## **TRENCHING DIMENSIONS**

in D 0 f

| TRANSPORT<br>DIMENSIONS                                                                                                                                                                                                                                | METRIC                                                                                                                                                                                                                                | US                                                                                                     |
|--------------------------------------------------------------------------------------------------------------------------------------------------------------------------------------------------------------------------------------------------------|---------------------------------------------------------------------------------------------------------------------------------------------------------------------------------------------------------------------------------------|--------------------------------------------------------------------------------------------------------|
| Lenght                                                                                                                                                                                                                                                 | 774 cm                                                                                                                                                                                                                                | 25' 5"                                                                                                 |
| Width                                                                                                                                                                                                                                                  | 170 cm                                                                                                                                                                                                                                | 5' 7"                                                                                                  |
| Height                                                                                                                                                                                                                                                 | 265 cm                                                                                                                                                                                                                                | 8' 8"                                                                                                  |
| Weight                                                                                                                                                                                                                                                 | 9.740 Kg                                                                                                                                                                                                                              | 21.473 lbs                                                                                             |
| ENGINE                                                                                                                                                                                                                                                 | METRIC                                                                                                                                                                                                                                | US                                                                                                     |
| Model and Max HP (kW)                                                                                                                                                                                                                                  |                                                                                                                                                                                                                                       |                                                                                                        |
| Tier 4/Stage V PERKINS<br>1204J-E44TA                                                                                                                                                                                                                  | 142 HP (105 kW)                                                                                                                                                                                                                       |                                                                                                        |
| Max no load rpm                                                                                                                                                                                                                                        | 1.850 RPM                                                                                                                                                                                                                             |                                                                                                        |
| Fuel consumption                                                                                                                                                                                                                                       | 15 L/h                                                                                                                                                                                                                                | 4 gal/h                                                                                                |
| Fuel tank capacity                                                                                                                                                                                                                                     | 160 L                                                                                                                                                                                                                                 | 42.3 gal                                                                                               |
| AD Blue/DEF consumption                                                                                                                                                                                                                                | 0.6 L/hr                                                                                                                                                                                                                              | 0.16 gal/h                                                                                             |
| Cooling rating                                                                                                                                                                                                                                         | 48°C ambient air                                                                                                                                                                                                                      | 118°F ambient air                                                                                      |
| Air cleaner                                                                                                                                                                                                                                            | Dry type, 2 stages with dual pre-cleaner                                                                                                                                                                                              |                                                                                                        |
|                                                                                                                                                                                                                                                        |                                                                                                                                                                                                                                       | 110                                                                                                    |
| CARRIER DRIVING                                                                                                                                                                                                                                        | METRIC                                                                                                                                                                                                                                | US                                                                                                     |
| Road mode with one driving operator in the cab                                                                                                                                                                                                         | <b>METRIC</b><br>0 - 15 km/h                                                                                                                                                                                                          | 0 - 9.37 mph                                                                                           |
| Road mode with one driving                                                                                                                                                                                                                             |                                                                                                                                                                                                                                       |                                                                                                        |
| Road mode with one driving<br>operator in the cab<br>Transfer mode with remote                                                                                                                                                                         |                                                                                                                                                                                                                                       |                                                                                                        |
| Road mode with one driving<br>operator in the cab<br>Transfer mode with remote<br>control                                                                                                                                                              | 0 - 15 km/h                                                                                                                                                                                                                           | 0 - 9.37 mph                                                                                           |
| Road mode with one driving<br>operator in the cab<br>Transfer mode with remote<br>control<br>hare speed                                                                                                                                                | 0 - 15 km/h<br>0 - 30 m/min                                                                                                                                                                                                           | 0 - 9.37 mph<br>0 - 98.4 fpm                                                                           |
| Road mode with one driving<br>operator in the cab<br>Transfer mode with remote<br>control<br>hare speed<br>turtle speed                                                                                                                                | 0 - 15 km/h<br>0 - 30 m/min<br>0 - 7.5 m/min                                                                                                                                                                                          | 0 - 9.37 mph<br>0 - 98.4 fpm<br>0 - 24.6 fpm<br>0 - 12.5 fpm                                           |
| Road mode with one driving<br>operator in the cab<br>Transfer mode with remote<br>control<br>hare speed<br>turtle speed<br>snail speed                                                                                                                 | 0 - 15 km/h<br>0 - 30 m/min<br>0 - 7.5 m/min<br>0 - 3.8 m/min                                                                                                                                                                         | 0 - 9.37 mph<br>0 - 98.4 fpm<br>0 - 24.6 fpm<br>0 - 12.5 fpm                                           |
| Road mode with one driving<br>operator in the cab<br>Transfer mode with remote<br>control<br>hare speed<br>turtle speed<br>snail speed<br>Transmission                                                                                                 | 0 - 15 km/h<br>0 - 30 m/min<br>0 - 7.5 m/min<br>0 - 3.8 m/min                                                                                                                                                                         | 0 - 9.37 mph<br>0 - 98.4 fpm<br>0 - 24.6 fpm<br>0 - 12.5 fpm<br>iving wheels                           |
| Road mode with one driving<br>operator in the cab<br>Transfer mode with remote<br>control<br>hare speed<br>turtle speed<br>snail speed<br>Transmission<br>Modes                                                                                        | 0 - 15 km/h<br>0 - 30 m/min<br>0 - 7.5 m/min<br>0 - 3.8 m/min<br>Hydrostatic 2 x 2 dr                                                                                                                                                 | 0 - 9.37 mph<br>0 - 98.4 fpm<br>0 - 24.6 fpm<br>0 - 12.5 fpm<br>iving wheels                           |
| Road mode with one driving<br>operator in the cab<br>Transfer mode with remote<br>control<br>hare speed<br>turtle speed<br>snail speed<br>Transmission<br>Modes<br>2 steering wheels                                                                   | 0 - 15 km/h<br>0 - 30 m/min<br>0 - 7.5 m/min<br>0 - 3.8 m/min<br>Hydrostatic 2 x 2 dr<br>Road / transfer / wo                                                                                                                         | 0 - 9.37 mph<br>0 - 98.4 fpm<br>0 - 24.6 fpm<br>0 - 12.5 fpm<br>iving wheels<br>ork modes<br>ork modes |
| Road mode with one driving<br>operator in the cab<br>Transfer mode with remote<br>control<br>hare speed<br>turtle speed<br>snail speed<br>Transmission<br>Modes<br>2 steering wheels<br>4 steering wheels                                              | 0 - 15 km/h<br>0 - 30 m/min<br>0 - 7.5 m/min<br>0 - 3.8 m/min<br>Hydrostatic 2 x 2 dr<br>Road / transfer / wo<br>Road / transfer / wo                                                                                                 | 0 - 9.37 mph<br>0 - 98.4 fpm<br>0 - 24.6 fpm<br>0 - 12.5 fpm<br>iving wheels<br>ork modes<br>ork modes |
| Road mode with one driving<br>operator in the cab<br>Transfer mode with remote<br>control<br>hare speed<br>turtle speed<br>snail speed<br>Transmission<br>Modes<br>2 steering wheels<br>4 steering wheels<br>Crab                                      | 0 - 15 km/h<br>0 - 30 m/min<br>0 - 7.5 m/min<br>0 - 3.8 m/min<br>Hydrostatic 2 x 2 dr<br>Road / transfer / wo<br>Road / transfer / wo<br>Road / transfer / wo                                                                         | 0 - 9.37 mph<br>0 - 98.4 fpm<br>0 - 24.6 fpm<br>0 - 12.5 fpm<br>iving wheels<br>ork modes<br>ork modes |
| Road mode with one driving<br>operator in the cab<br>Transfer mode with remote<br>control<br>hare speed<br>turtle speed<br>snail speed<br>Transmission<br>Modes<br>2 steering wheels<br>4 steering wheels<br>Crab<br>Front axle                        | 0 - 15 km/h<br>0 - 30 m/min<br>0 - 7.5 m/min<br>0 - 3.8 m/min<br>Hydrostatic 2 x 2 dr<br>Road / transfer / wo<br>Road / transfer / wo<br>Road / transfer / wo<br>Oscillating                                                          | 0 - 9.37 mph<br>0 - 98.4 fpm<br>0 - 24.6 fpm<br>0 - 12.5 fpm<br>iving wheels<br>ork modes<br>ork modes |
| Road mode with one driving<br>operator in the cab<br>Transfer mode with remote<br>control<br>hare speed<br>turtle speed<br>snail speed<br>Transmission<br>Modes<br>2 steering wheels<br>4 steering wheels<br>Crab<br>Front axle<br>Rear axle           | 0 - 15 km/h<br>0 - 30 m/min<br>0 - 7.5 m/min<br>0 - 3.8 m/min<br>Hydrostatic 2 x 2 dr<br>Road / transfer / wo<br>Road / transfer / wo<br>Road / transfer / wo<br>Oscillating                                                          | 0 - 9.37 mph<br>0 - 98.4 fpm<br>0 - 24.6 fpm<br>0 - 12.5 fpm<br>iving wheels<br>ork modes<br>ork modes |
| Road mode with one driving<br>operator in the cab<br>Transfer mode with remote<br>control<br>hare speed<br>turtle speed<br>snail speed<br>Transmission<br>Modes<br>2 steering wheels<br>4 steering wheels<br>Crab<br>Front axle<br>Rear axle<br>Wheels | 0 - 15 km/h<br>0 - 30 m/min<br>0 - 7.5 m/min<br>0 - 3.8 m/min<br>Hydrostatic 2 x 2 dr<br>Road / transfer / wo<br>Road / transfer / wo | 0 - 9.37 mph<br>0 - 98.4 fpm<br>0 - 24.6 fpm<br>0 - 12.5 fpm<br>iving wheels<br>ork modes<br>ork modes |