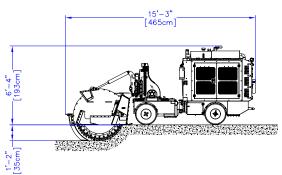

## TRENCHING DIMENSIONS

| TRANSPORT DIMENSIONS | METRIC   | US        |  |
|----------------------|----------|-----------|--|
| Lenght               | 460 cm   | 15' 1"    |  |
| Width                | 105 cm   | 3' 5"     |  |
| Height               | 193 cm   | 6' 4"     |  |
| Weight               | 3.000 kg | 6.600 lbs |  |
| ENGINE               | METRIC   | US        |  |