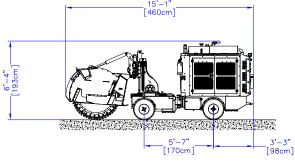

## TRENCHING DIMENSIONS

| TRANSPORT DIMENSIONS | METRIC   | US        |  |
|----------------------|----------|-----------|--|
| Lenght               | 460 cm   | 15' 1"    |  |
| Width                | 105 cm   | 3' 5"     |  |
| Height               | 193 cm   | 6' 4"     |  |
| Weight               | 3.000 kg | 6.600 lbs |  |
| ENGINE               | METRIC   | US        |  |