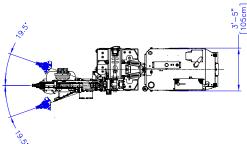

## TRENCHING DIMENSIONS

| TRANSPORT DIMENSIONS | METRIC   | US        |  |
|----------------------|----------|-----------|--|
| Lenght               | 460 cm   | 15' 1"    |  |
| Width                | 105 cm   | 3' 5"     |  |
| Height               | 193 cm   | 6' 4"     |  |
| Weight               | 3.000 kg | 6.600 lbs |  |
| ENGINE               | METRIC   | US        |  |

## STANDARD FEATURES

**Productivity** Exploit the productivity of Sidecut SC4P, featuring an hydraulic offset digging backend of 39 cm (15") right and 16 cm (6") left, an hydraulic tilt (rotation about horizontal axis) of +/-15° and an hydraulic pivot (rotation about vertical axis) of +/-19.5°. These are offered as standard with manual crumbshoe, Re.M and TrenchTronic.