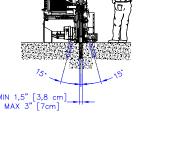

## STANDARD FEATURES

**Productivity** Exploit the productivity of Sidecut SC4P, featuring an hydraulic offset digging backend of 39 cm (15") right and 16 cm (6") left, an hydraulic tilt (rotation about horizontal axis) of +/-15° and an hydraulic pivot (rotation about vertical axis) of +/-19.5°. These are offered as standard with manual crumbshoe, Re.M and TrenchTronic.

| TRANSMISSION  | METRIC | US |
|---------------|--------|----|
| IKANSIVISSIUN | METRIC | US |

| Туре                  | Permanent four wheels drive |        |
|-----------------------|-----------------------------|--------|
| Wheels                | Solid                       |        |
| Wheels dimensions     | 200/75-9                    | 21x8-9 |
| Rim Dimension         | 6.00E - 9                   |        |
| Wheelbase             | 170 cm                      | 5' 7"  |
| Tilting undercarriage | +/- 15°                     |        |