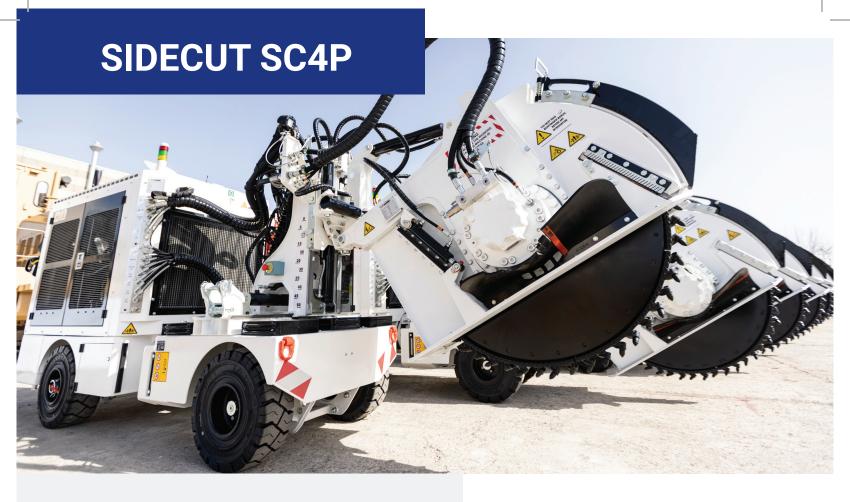

Tesmec SC4P is a 3 metric ton-class trencher featuring a 74 HP (55 kW) Stage V engine or 73 HP (54kW) Tier 4 engine designed for the deployment of fiber optic networks in urban areas

## STANDARD FEATURES

**Productivity** Exploit the productivity of Sidecut SC4P, featuring an hydraulic offset digging backend of 39 cm (15") right and 16 cm (6") left, an hydraulic tilt (rotation about horizontal axis) of +/-15° and an hydraulic pivot (rotation about vertical axis) of +/-19.5°. These are offered as standard with manual crumbshoe, Re.M and TrenchTronic.

**Maneuvrability** Enhance SC4P potential and its compact dimensions, articulated steering and axial driven cutting wheel mounted on a 5-axis boom, which allows it to cut on sidewalks with limited disturbance to pedestrian and traffic during work, trench in curves and adapt to urban strains.

**Remote control** Experience the radio control system, which enables the operator to control the machine remotely, increasing the safety in site, the visibility on the trenching area and on the trenching tool.