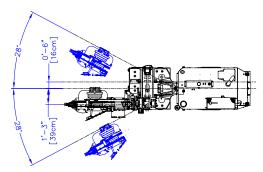

## STANDARD FEATURES

**Productivity** Exploit the productivity of Sidecut SC4P, featuring an hydraulic offset digging backend of 39 cm (15") right and 16 cm (6") left, an hydraulic tilt (rotation about horizontal axis) of +/-15° and an hydraulic pivot (rotation about vertical axis) of +/-19.5°. These are offered as standard with manual crumbshoe, Re.M and TrenchTronic.

**Maneuvrability** Enhance SC4P potential and its compact dimensions, articulated steering and axial driven cutting wheel mounted on a 5-axis boom, which allows it to cut on sidewalks with limited disturbance to pedestrian and traffic during work, trench in curves and adapt to urban strains.